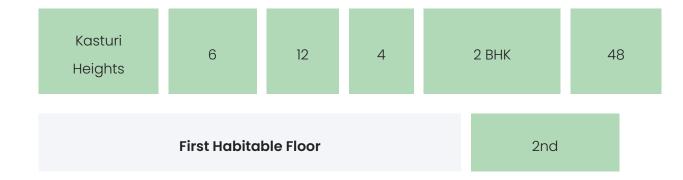

## **BUILDING LAYOUT**

| Tower Name         | Number<br>of Lifts | Total<br>Floors | Flats<br>per<br>Floor | Configurations | Dwelling<br>Units |
|--------------------|--------------------|-----------------|-----------------------|----------------|-------------------|
| Kasturi<br>Heights | 6                  | 12              | 7                     | 1 BHK          | 84                |
| Kasturi<br>Heights | 6                  | 12              | 4                     | 1.5 BHK        | 48                |